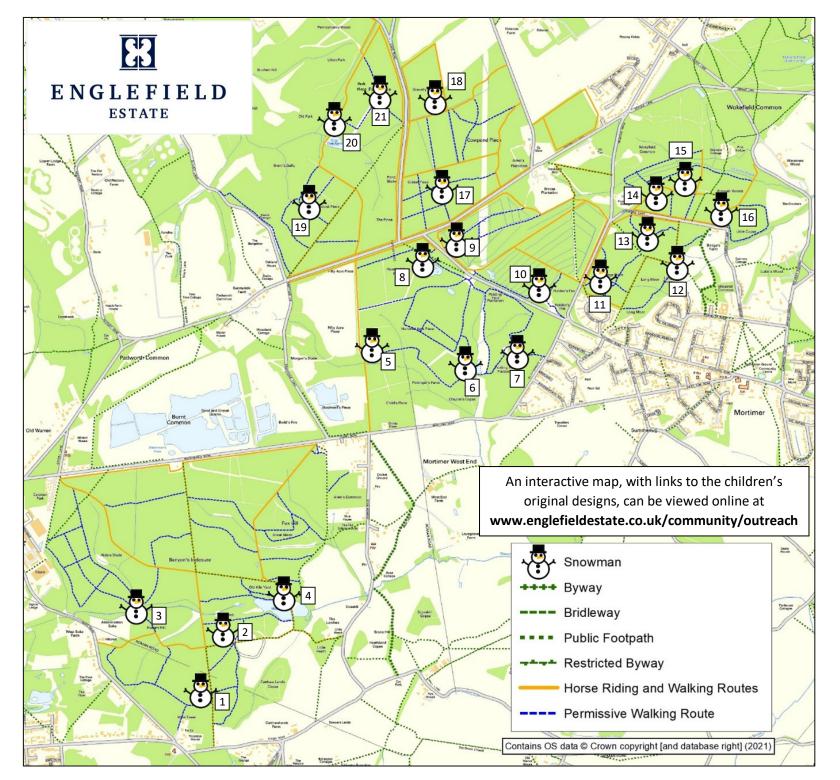

This Christmas holiday, there are 21 wooden snowmen to find on the paths and trails through Englefield Estate Woodland, all designed by pupils from local primary schools.

This map of the woodland shows the snowman locations. How many can you find?

Join Englefield Estate online! Follow us on: Twitter @EnglefieldUK Facebook/EnglefieldEstate Instagram @Englefield\_Estate #EnglefieldSnowmen

"what3words" snowmen locations: 1 delusions.liners.giggled 2 outlined.efficient.splash 3 sidelined.interviewer.ripe 4 marsh.forum.fictional 5 polygraph.lamplight.wimp 6 quitter.burn.steepest 7 safely.uses.beam 8 scooter.prep.amending 9 scenes.appealing.handfuls 10 drain.talent.fell 11 pulled.scarf.taken 12 tamed.fuel.flows 13 smile.green.zest 14 played.tidy.vocab 15 pose.bright.wings 16 epic.supply.proven 17 dizzy.spend.grins 18 alienated.decisive.returns 19 genius.escape.tributes 20 zealous.loads.shadowed 21 knees.cigar.pods