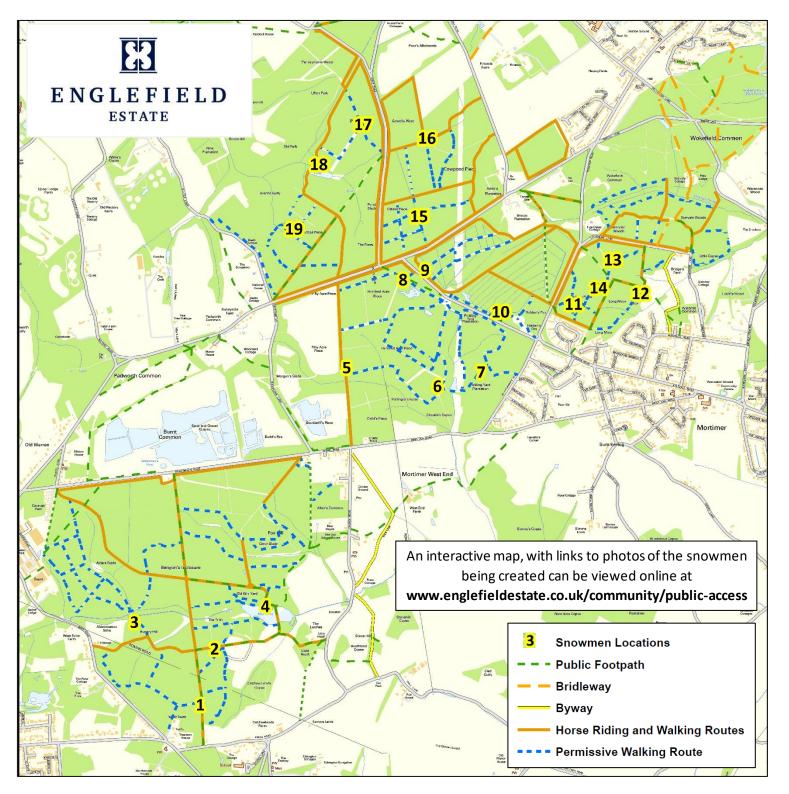

This map of the woodland shows the snowman locations. How many can you find?

Join Englefield Estate online. Follow us on: Twitter @EnglefieldUK Facebook/EnglefieldEstate Instagram @Englefield\_Estate